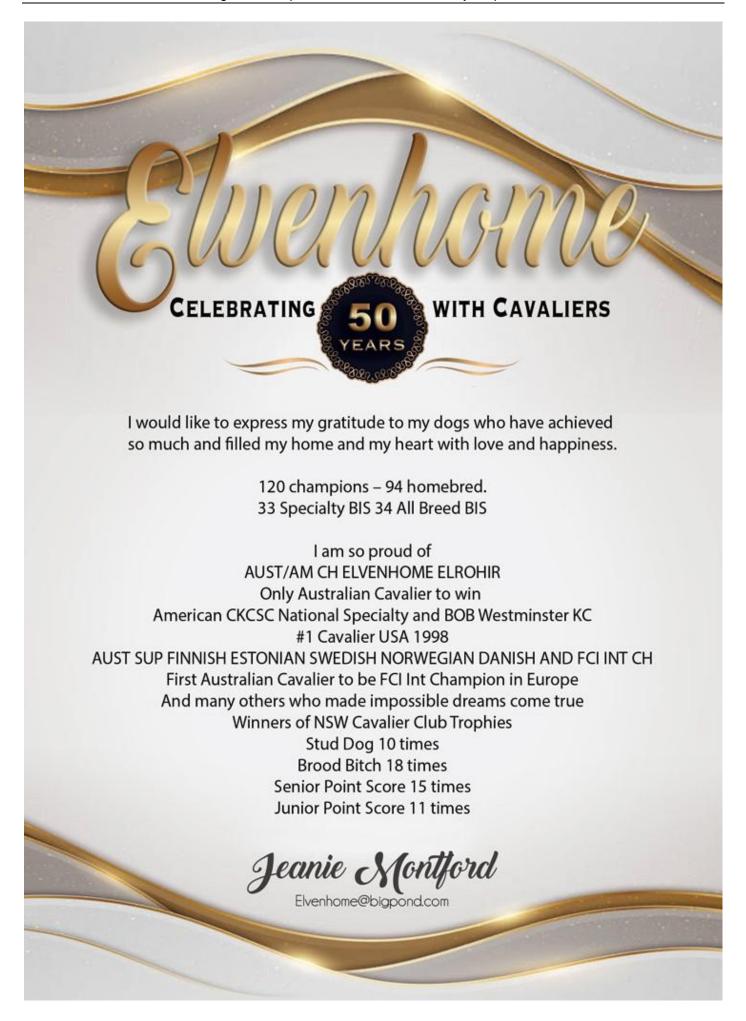

### Big Welcome to your Judge: Mr Keith Brown New Zealand

Keith's family bought their first Pekingese in 1966 who became the foundation breeding Bitch for his parents' kennel. He started sowing when he was eight years old and have Some of the top winning Pekingese in New Zealand today. Keith has bred or owned over 80 Champion Pekingese and 17 Grand Champions. He is the breeder of the only Supreme Champion Pekingese in New Zealand. In addition, he has bred and owned 70 Champion American Cocker Spaniels and 20 Grand Champion American Cocker Spaniels. Keith's other breeds are Miniature Schnauzers and Afgan Hounds both of which Have included Best in Show winning dogs.

He owns Jack, the Kerry Blue Terrier that was the top winning dog in Canada in 2016 and he was also the top winning dog all breeds in Australia in 2015. Parkavon Kennels is considered one of New Zealand's foremost Kennels with over 850 all-breed Best in Show awards.

Keith started judging when he was 18 years old and became an All-Breeds judge in 2005. He has judged not only in New Zealand but all states in Australia. United States, South Africa, Singapore, Japan, Ireland, China, Canada, Indonesia, India and the Phillippines. He is a life member of The Canterbury Toy Dog Society and also Canterbury Toy Dog Society and also Canterbury Kennel Association as well as an Executive Councilor of Dogs New Zealand.