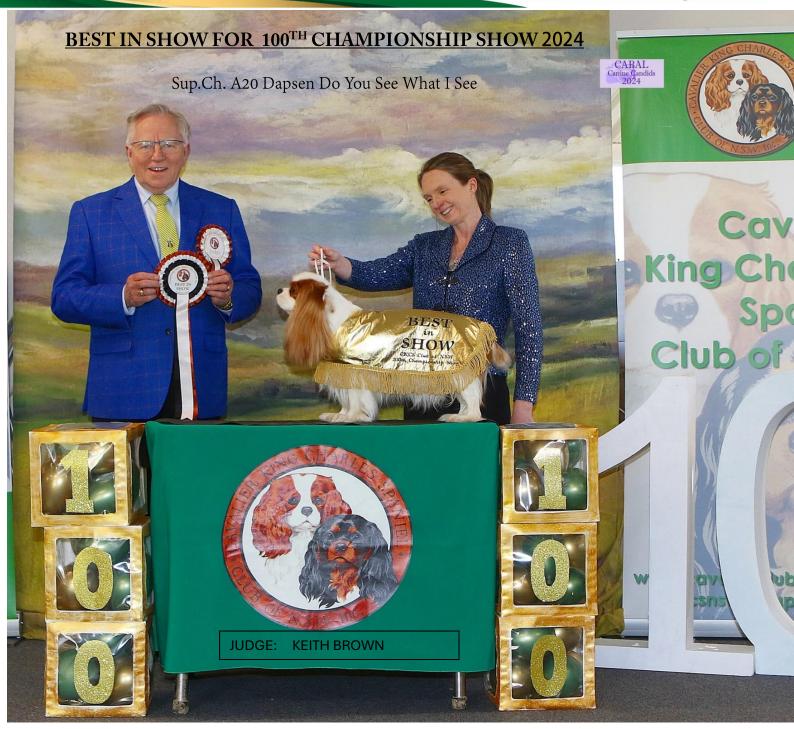

## **100<sup>th</sup> Championship Show Results**

### General Specials Judge: Mr Keith Brown (New Zealand)

|                              | Name of Exhibit                         | Exhibitor                   |
|------------------------------|-----------------------------------------|-----------------------------|
| Best in Show                 | Sup.Ch.A20 Dapsen Do You See What I See | D.Petersen                  |
| Runner Up Best in Show       | Sup.Ch.CIB. Dapsen Mirror Mirror        | D. Petersen                 |
|                              |                                         |                             |
| Best Baby Puppy in Show      | Burford Strike A Deal At Caribelle (AI) | R McCullough                |
| Best Minor in Show           | Matmor Carpe Diem                       | Morse/Henderson             |
| Best Puppy in Show           | Caperway Devil In Disguise              | R.Duffy                     |
| Best Junior in Show          | Ch.Alexabelle Dejavu                    | S.Boyce                     |
| Best Intermediate in Show    | Ch.Burford Talk About You At Caribelle  | R.McCullough                |
| Best Limit in Show           | Alexabelle Icy Minx                     | S.Boyce                     |
| Best Australian Bred in Show | Sup.Ch.A20 Dapsen Do You See What I See | D.Petersen                  |
| Best Open in Show            | Sup.Ch.CIB. Dapsen Mirror Mirror        | D.Petersen                  |
| Best Neuter in Show          | Neut.Ch.Jesselm Mithril Arween          | AM Phaff                    |
|                              |                                         |                             |
| Best Blenheim in Show        | Ch.Cavalierlove Royalty On Fire         | T & K Perkiss               |
| Best Tri Colour in Show      | Nil                                     |                             |
| Best Black and Tan in Show   | Grand.Ch.Matmor Just The Way You Are    | C&JSchmarr/Morse/Hendeerson |
| Best Ruby in Show            | Ch. Matmor Raffles                      | Morse/Henderson             |
| Best Veteran (Judges Choice) | CH. NEUTER, CH. KALIAK LA FEMME         | SJ & KL Axiak               |

#### SHOW BUSINESS:

The 100th Sept. Show's weather could have been a lot better. The breeders gazebos marked the parameter with them sitting in the sunshine, watching Keith Brown's judging. He had everything under control and the show went along smoothly with Peta Weber Gibb the Steward. Our resident photographer Barbara Killworth once again taking her masterful photos. The Presentation went off smoothly, with Keith giving a talk on his introduction to showing, maintaining our breeds integrity through health testing and breeding to type.